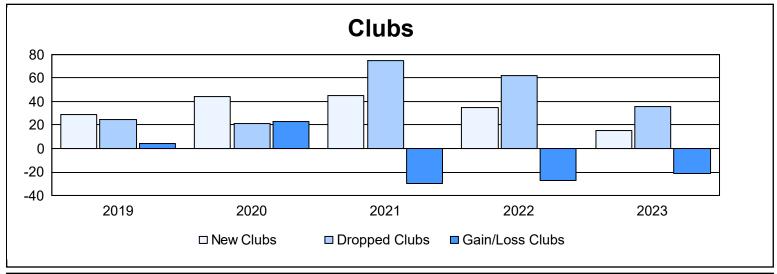

| Year      | New<br>Clubs | Dropped<br>Clubs | Gain/<br>Loss<br>Clubs | New<br>Members | Charter<br>Members | Reinstate<br>Members | Transfer<br>Members | Total<br>Member<br>Added | Total<br>Members<br>Dropped | Gain/<br>Loss<br>Members |
|-----------|--------------|------------------|------------------------|----------------|--------------------|----------------------|---------------------|--------------------------|-----------------------------|--------------------------|
| 2018-2019 | 29           | 25               | 4                      | 1,310          | 750                | 123                  | 46                  | 2,229                    | 2,997                       | -768                     |
| 2019-2020 | 44           | 21               | 23                     | 1,099          | 683                | 153                  | 65                  | 2,000                    | 2,291                       | -291                     |
| 2020-2021 | 45           | 75               | -30                    | 1,167          | 897                | 206                  | 63                  | 2,333                    | 2,976                       | -643                     |
| 2021-2022 | 35           | 62               | -27                    | 1,357          | 964                | 206                  | 64                  | 2,591                    | 2,697                       | -106                     |
| 2022-2023 | 15           | 36               | -21                    | 860            | 458                | 107                  | 61                  | 1,486                    | 2,268                       | -782                     |
| Average   | 34           | 44               | -10                    | 1,159          | 750                | 159                  | 60                  | 2,128                    | 2,646                       | -518                     |