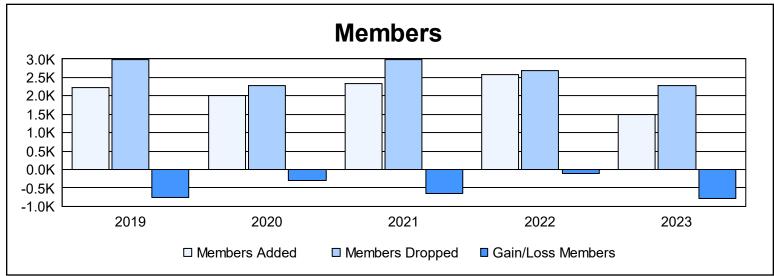

| Year      | New<br>Clubs | Dropped<br>Clubs | Gain/<br>Loss<br>Clubs | New<br>Members | Charter<br>Members | Reinstate<br>Members | Transfer<br>Members | Total<br>Member<br>Added | Total<br>Members<br>Dropped | Gain/<br>Loss<br>Members |
|-----------|--------------|------------------|------------------------|----------------|--------------------|----------------------|---------------------|--------------------------|-----------------------------|--------------------------|
| 2018-2019 | 29           | 25               | 4                      | 1,310          | 750                | 123                  | 46                  | 2,229                    | 2,997                       | -768                     |
| 2019-2020 | 44           | 21               | 23                     | 1,099          | 683                | 153                  | 65                  | 2,000                    | 2,291                       | -291                     |
| 2020-2021 | 45           | 75               | -30                    | 1,167          | 897                | 206                  | 63                  | 2,333                    | 2,976                       | -643                     |
| 2021-2022 | 35           | 62               | -27                    | 1,357          | 964                | 206                  | 64                  | 2,591                    | 2,697                       | -106                     |
| 2022-2023 | 15           | 36               | -21                    | 860            | 458                | 107                  | 61                  | 1,486                    | 2,268                       | -782                     |
| Average   | 34           | 44               | -10                    | 1,159          | 750                | 159                  | 60                  | 2,128                    | 2,646                       | -518                     |